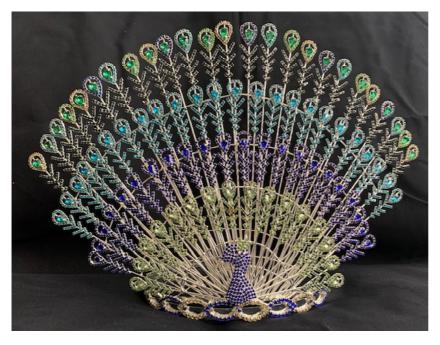

# Earn your entry fee and extra awards by selling donation tickets and You Could Even Be Crowned the People's Choice Winner!

This is a pretty good deal for the kids and parents that like to sell extra tickets to win extra awards! Anyone selling 500 donation tickets which is \$250, will get their \$75 entry paid, \$20 Optional Package paid and receive a ticket sales crown and a 3 foot tall trophy! The ONE contestant that sell the MOST tickets from the entire pageant, will be crowned the People's Choice Queen. The Overall Ticket Sales winner will also win a monogrammed banner that says People's Choice winner. We have one Peacock Crown left from our Peacock Pageant so our People's Choice winner will receive the gigantic Peacock crown. WOW!! Tickets are on the next page to make copies of. Ticket sales are just optional. You do not have to do them at all. Some kids just love to try to win