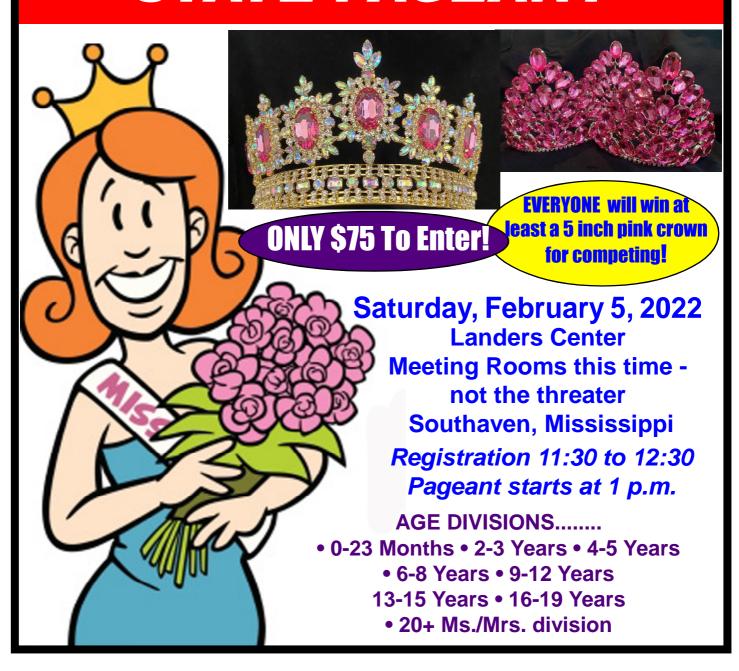

#### **GENERAL INFORMATION**

The pageant will be held at the Lander's Center located at 4560 Venture Drive, Southaven, MS 38671 The Pageant willbe held at 1 p.m. with registration from 11:30 to 12:30 p.m. held on Saturday, February 5, 2022. We are in the meeting rooms in the main building for this pageant instead of the theater. Once you register you may practice on stage and the formation will be simple, just three X's straight across the stage. There will be a group line up AFTER each age group competes for the side awards. Contestants are not judged on modeling. Just beauty, personality/projection and overall impression. This pageant is great for beginners too. This pageant is just a FUN pageant. The winners will not make appearances at our state pageants.

Winners of each of the age divisions will receive the beautiful crown on the front of this application, monogrammed banner and gift. All alternates as well as EVERY contestant in the pageant will receive a 5 inch pink crown that is also pictured on the front of this form and a gift.