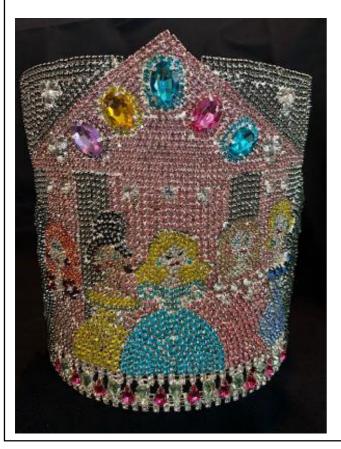

# Earn your entry fee and extra awards by selling donation tickets and You Could Even Be Crowned the People's Choice Winner!

This is a pretty good deal for the kids and parents that like to sell extra tickets to win extra awards! Anyone selling 500 donation tickets which is \$250, will get their \$75 entry paid, \$25 Optional Package paid and receive a ticket sales crown and a 3 foot tall trophy! The ONE contestant that sell the MOST tickets from the entire pageant, will be crowned the People's Choice Queen and win this gorgeous crown below. The Overall Ticket Sales winner will also win a monogrammed banner that