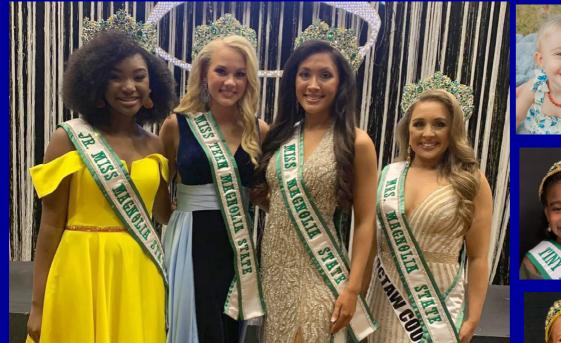

The winners of each age division in the Pageant will receive a beautiful rhinestone crown and a banner. We will crown both a Miss Tri-County and a Miss Choctaw County in eage division. More winners may be crowned if the pageant is large enough. No experience necessary to compete. The winners of each age group (0-11), the Supreme Winner, the Overall Most Beautiful Winner, and Miss Magnolia Hospitality Queen will sign a contract to advance to the state pageant. If you would like to see the local/state contract aggrement in advance, you may email State Director, Chris Shannon, at MSPageantNews@aol.com You can sell donation tickets or ads to pay your fee at the state pageant. The state pageant is the Little Miss Magnolia State Pageant and will be held on September 24-25, 2022 at the Vicksburg City Auditorium in Vicksburg, Queens at the state pageant will receive \$1,000 CASH!!! It is a privilege to participate in the state pageant. We ONLY allow the winners of Magnolia State preliminary pageants or contestants sponsored by an official Miss Magnolia State Local Pageant Director to participate in state. Many do not get the chance to participate in the state pageant because they did not win their local pageant.

MISS

Magnolia State

The winners of the Junior, Teen and Miss divisions will represent their area at the Miss Magnolia State Pageant in Vicksburg on November 18-20 2022. Junior, Teen and Miss contestants should have never been pregnant or married. The Mrs. winner will represent her area at the Mrs. Magnolia State Pageant also held in Vicksburg on November 18-20, 2022. The winners of these divisions must sign contracts to attend the state pageant.